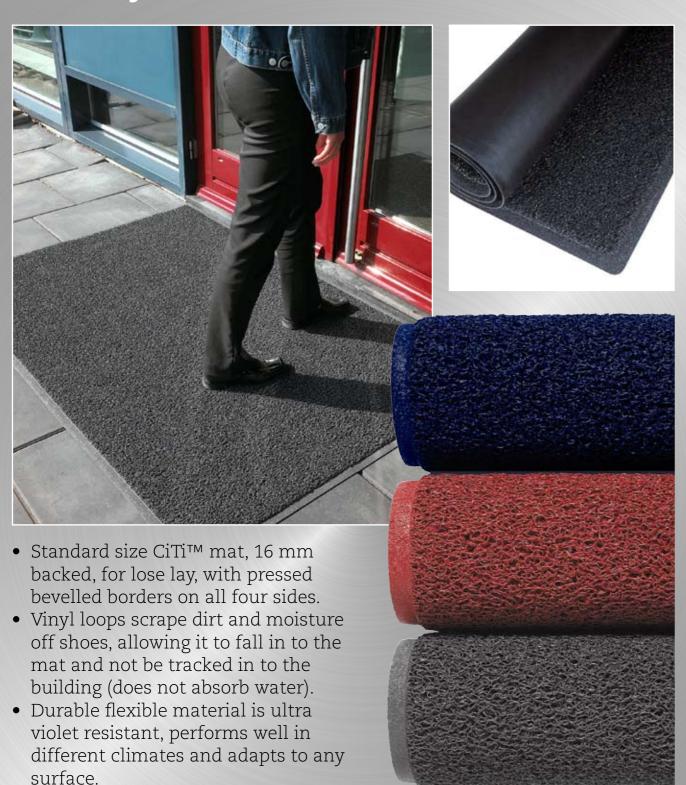

## 267 Wayfarer® 16 mm backed

- This backed version ensures minimum movement.
- Thick coils (strand diameter 1 mm) of extruded from 100% PVC.
- Suitable for heavy traffic conditions.
- For placement interior facility entrances or recessed wells.
- Vacuum clean or wash off with hose.
- Free of toxic DOP and DMF.

## 267 Wayfarer® 16 mm backed

|                                            |         |                                                           | PRODUCT SPECIFICATIONS                                                                                                                                                                |                                                     |
|--------------------------------------------|---------|-----------------------------------------------------------|---------------------------------------------------------------------------------------------------------------------------------------------------------------------------------------|-----------------------------------------------------|
| Designation                                |         | Dust Control Matting                                      |                                                                                                                                                                                       |                                                     |
| Description                                |         | Thick coils of « Spaghetti » matting with backing         |                                                                                                                                                                                       |                                                     |
| Туре                                       |         | Non-absorbent / scrape vinyl mat                          |                                                                                                                                                                                       |                                                     |
| Material                                   |         |                                                           |                                                                                                                                                                                       |                                                     |
| Тор                                        |         | Thick coils (strand diameter 1 mm) extruded from 100% PVC |                                                                                                                                                                                       |                                                     |
|                                            | Backing | Vinyl                                                     |                                                                                                                                                                                       |                                                     |
| Process                                    |         | Extrusion                                                 |                                                                                                                                                                                       |                                                     |
| Category                                   |         | Outdoor Non-absorbent - Spaghetti                         |                                                                                                                                                                                       |                                                     |
| Recommended use                            |         | Outdoor - heavy foot traffic                              |                                                                                                                                                                                       |                                                     |
| Colours                                    |         | Grey, Red, Navy Blue                                      |                                                                                                                                                                                       |                                                     |
| Weight                                     |         | 6,1 kg/m²                                                 |                                                                                                                                                                                       |                                                     |
| Thickness                                  |         | 16 mm                                                     |                                                                                                                                                                                       |                                                     |
| Standard sizes                             |         | 90 cm x 150 cm<br>120 cm x 180 cm                         |                                                                                                                                                                                       |                                                     |
| Custom size                                | es      |                                                           |                                                                                                                                                                                       |                                                     |
| Special remarks                            |         | UV resistant                                              |                                                                                                                                                                                       |                                                     |
|                                            |         |                                                           | PRODUCT TESTING                                                                                                                                                                       |                                                     |
| Tests                                      |         | Norms                                                     | Results                                                                                                                                                                               |                                                     |
| Abrasion resistance                        |         |                                                           | ASTM D3884                                                                                                                                                                            |                                                     |
| Colour fastness to light                   |         |                                                           | AATCC 16E                                                                                                                                                                             |                                                     |
| Accelerated wear test by sim floor machine |         |                                                           | U.S.                                                                                                                                                                                  |                                                     |
| Accelerated soiling                        |         |                                                           | U.S.                                                                                                                                                                                  |                                                     |
| Anti-slip                                  |         |                                                           | DIN51130<br>BGR181                                                                                                                                                                    | R11                                                 |
| Water retention                            |         | U.S                                                       |                                                                                                                                                                                       |                                                     |
| Sanitary epidemiologic test                |         |                                                           | GN 2.1.6.1338-03 MCL<br>GN 2.1.6.2309-07 OBUV                                                                                                                                         | Pass - Certificate no.<br>77.01.16.229.P.044983.07. |
|                                            |         |                                                           | FIRE TESTING                                                                                                                                                                          |                                                     |
|                                            |         | Surface Flammability                                      | ASTM D2859                                                                                                                                                                            |                                                     |
|                                            |         | Classification of the reaction to fire performance        | DIN EN 13501-1                                                                                                                                                                        | Bfl - S1                                            |
| Sustainability                             |         |                                                           | Recyclable material REACH compliant (Registration, Evaluation, Authorization and restrictions of Chemicals) Contributes to cleaner environment by reducing need of cleaning chemicals |                                                     |